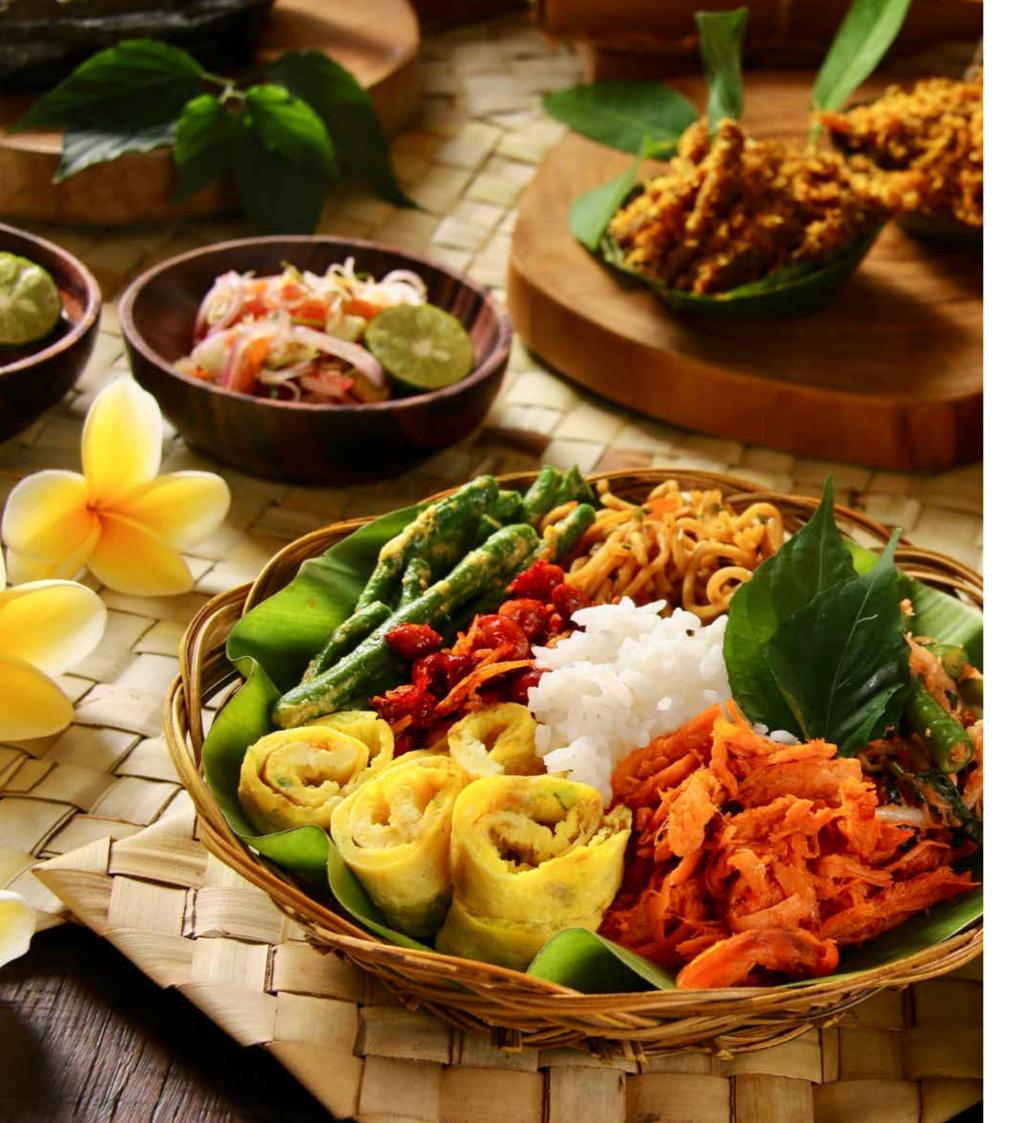

# BALINESE COOKING CLASS MONDAY TO FRIDAY (1:00PM - 2:00PM)

Have you ever wanted to learn how to make authentic traditional Balinese food? Learn about Bali's unique culture whilst enjoying a cooking class in Bali that incorporates traditional spices and herbs at Sofitel Bali Nusa Dua Beach Resort. Gain a valuable insight into the various techniques, traditional and modern food preparations as well as the cooking style used in homes across the island.