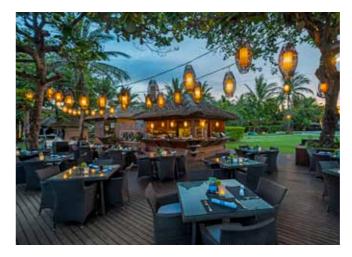

Set to become the south of Bali's premier lifestyle destination, Manarai Beach House welcomes guests to embrace the endless summer vibes and immerse into tropical delights. The seaside escape strikes a balance between traditional Balinese craftsmanship contemporary modern and architecture with its wooden and terrazzo design elements. Set on the calm shores of Nusa Dua, the space presents a seamless landscape from the indoor restaurant, through the eclectic open-air dining space with its two fresh water pools, and onto the white sandy beach also offering the ideal setting for a perfect summer, during its regular period Manarai Beach House provides free-entry and no minimum charge daybeds to its weekly DJ pool-side sessions.

IMMERSE YOURSELF IN A UTOPIA OF ART, LEISURE, AND FLAVORS