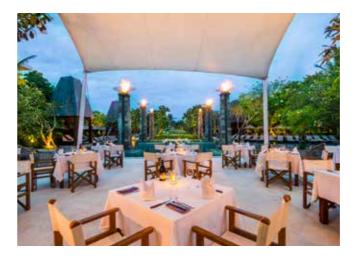

### **TOYA BEACH BAR & GRILL**

Spend your time at the breezy seaside lounge with leisurely atmosphere. Enjoy your afternoon with your light snacks, favourite cocktails and witness the sundown with the barbeque buffet.

> Opening hours: 9am to 11pm Capacity: 105 pax