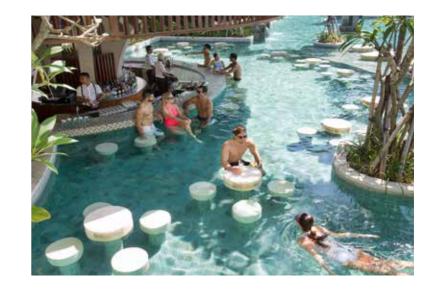

# **SERIOUS FUN**

In the evening hours, Sofitel Bali Nusa Dua Beach Resort's LOH Bar thrives as a sanctuary for the fashionable crowd. It offers a late-night hangout, a place to see and be seen. Beyond an awardwinning cocktail and wine list. Sofitel Bali Nusa Dua Beach Resort's LOH Bar makes every effort to refresh, renew, and revives its guests thereby making for an unforgettable Bali getaway.

# AT A GLANCE

- 3 pools
- Opendaily from
- 7am 7pm