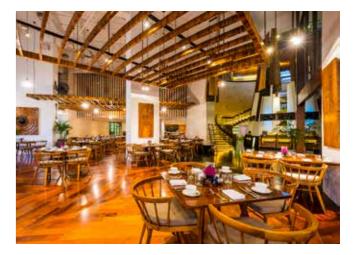

### CUCINA OSTERIA & ENOTECA

Cucina brings a unique Mediterranean wining and dining experience with Italian Al Fresco amidst the finest decadent Italian cuisine. Cucina also presents a magnifique Brunch À la Française every Sunday.

Opening hours: Dinner 6pm - 11pm Sunday Brunch À la Française: 11am - 3pm Capacity: 240 pax