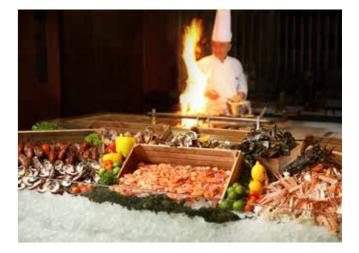

### **TOYA BEACH BAR & GRILL**

Spend your time at the breezy seaside lounge with leisurely atmosphere. Enjoy your afternoon with your light snacks, favourite cocktails and witness the sundown with the barbeque buffet.

> Opening hours: 9am to 11pm Capacity: 105 pax