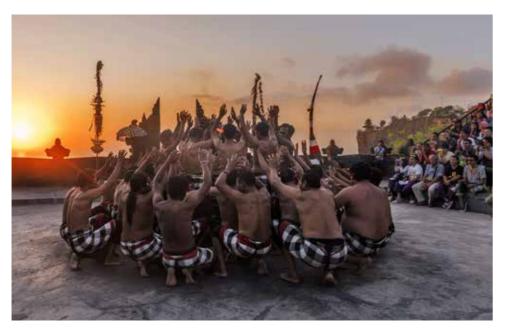

# SOUTH BALI SUNSET AND CULTURAL TOUR HALF DAY TOUR (2PM - 8PM)

Enjoy a perfectly combined tour of the grand cultural park of Garuda Wisnu Kencana (GWK) and the magnificent Uluwatu Temple where you can enjoy the famous Kecak Dance against a dramatic sunset over the Indian Ocean. Your half day trip concludes with a savoury seafood dinner on Jimbaran Beach.