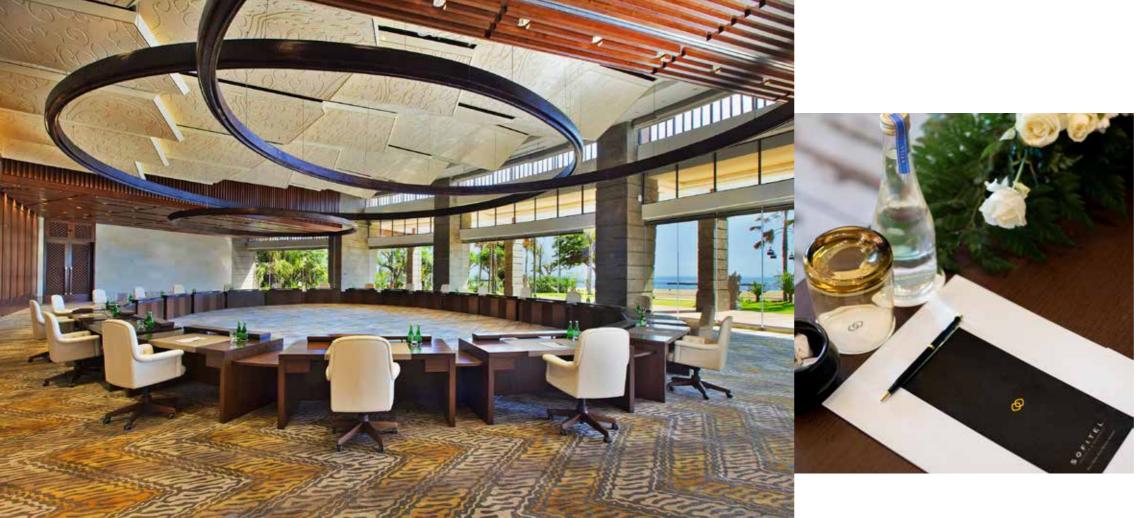

# MAGNIFIQUEMEETINGS™

MagnifiqueMeetings<sup>™</sup> team brings impact and flair to corporate events, from board meeting to large conferences. The concept combines the latest conference technology with a passion for excellence and is dedicated to making every event an unforgettable success. Setting the stage for MagnifiqueMeetings<sup>™</sup> at Sofitel Bali Nusa Dua Beach Resort is an innovative set of venue choices.

| MEETING                   | AREA<br>M² | HEIGHT<br>M | THEATER | CLASS | U-SHAPE | BANQUET | BOARD | COCKTAIL |
|---------------------------|------------|-------------|---------|-------|---------|---------|-------|----------|
| KECAK<br>GRAND BALLROOM   | 600        | 6.5         | 546     | 288   | 135     | 380     | 150   | 650      |
| RAMA                      | 200        | 6.5         | 182     | 132   | 51      | 120     | 60    | 200      |
| SITHA                     | 200        | 6.5         | 182     | 132   | 51      | 120     | 60    | 200      |
| LAKSAMANA                 | 200        | 6.5         | 182     | 132   | 51      | 120     | 60    | 200      |
| LEGONG                    | 115        | 4.5         | 60      | 45    | 30      | 60      | 36    | 100      |
| REJANG                    | 64         | 4.5         | 32      | 24    | 24      | 30      | 30    | 50       |
| PENDET                    | 72         | 4.5         | N/A     | N/A   | N/A     | N/A     | 14    | N/A      |
| JANGER                    | 47,7       | 3.2         | 20      | 18    | 9       | 20      | 6     | 20       |
| GRAND BALLROOM<br>TERRACE | 285        | 6           | 320     | 90    | 96      | 120     | 40    | 200      |
| BARONG                    | 40         | 2.5         | N/A     | N/A   | N/A     | N/A     | 10    | N/A      |
| GRAND GAMELAN<br>BALLROOM | 450        | 6.5         | 420     | 180   | 126     | 280     | 170   | 560      |
| GAMELAN                   | 225        | 6.5         | 90      | 45    | 30      | 60      | 30    | 80       |
| GAMELAN A                 | 88         | 4.5         | 240     | 90    | 36      | 120     | 36    | 200      |
| GAMELAN B                 | 88         | 4.5         | 90      | 45    | 30      | 60      | 30    | 80       |
| REONG                     | 36         | 4.5         | N/A     | N/A   | N/A     | N/A     | 14    | N/A      |
| GANGSA                    | 38         | 4.5         | 24      | 18    | 25      | 20      | 14    | N/A      |
| JEWEL BOX                 | 117        | 5.5         | 80      | 40    | 30      | 60      | 25    | 100      |
| JEWEL BOX                 | 720        | N/A         | 550     | N/A   | N/A     | 320     | N/A   | 500      |
| BEACH GARDEN              | 520        | N/A         | 450     | N/A   | N/A     | 420     | N/A   | 650      |
| RETREAT GARDEN            | 750        | N/A         | 650     | N/A   | N/A     | 500     | N/A   | 700      |