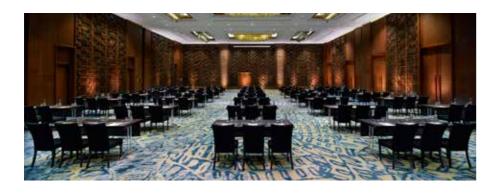

| MEETING                   | AREA<br>M² | HEIGHT<br>M | THEATER | CLASS | U-SHAPE | BANQUET | BOARD | COCKTAIL |
|---------------------------|------------|-------------|---------|-------|---------|---------|-------|----------|
| KECAK<br>GRAND BALLROOM   | 600        | 6.5         | 546     | 288   | 135     | 380     | 150   | 650      |
| RAMA                      | 200        | 6.5         | 182     | 132   | 51      | 120     | 60    | 200      |
| SITHA                     | 200        | 6.5         | 182     | 132   | 51      | 120     | 60    | 200      |
| LAKSAMANA                 | 200        | 6.5         | 182     | 132   | 51      | 120     | 60    | 200      |
| LEGONG                    | 115        | 4.5         | 60      | 45    | 30      | 60      | 36    | 100      |
| REJANG                    | 64         | 4.5         | 32      | 24    | 24      | 30      | 30    | 50       |
| PENDET                    | 72         | 4.5         | N/A     | N/A   | N/A     | N/A     | 14    | N/A      |
| JANGER                    | 47,7       | 3.2         | 20      | 18    | 9       | 20      | 6     | 20       |
| GRAND BALLROOM<br>TERRACE | 285        | 6           | 320     | 90    | 96      | 120     | 40    | 200      |
| BARONG                    | 40         | 2.5         | N/A     | N/A   | N/A     | N/A     | 10    | N/A      |
| GRAND GAMELAN<br>BALLROOM | 450        | 6.5         | 420     | 180   | 126     | 280     | 170   | 560      |
| GAMELAN                   | 225        | 6.5         | 90      | 45    | 30      | 60      | 30    | 80       |
| GAMELAN A                 | 88         | 4.5         | 240     | 90    | 36      | 120     | 36    | 200      |
| GAMELAN B                 | 88         | 4.5         | 90      | 45    | 30      | 60      | 30    | 80       |
| REONG                     | 36         | 4.5         | N/A     | N/A   | N/A     | N/A     | 14    | N/A      |
| GANGSA                    | 38         | 4.5         | 24      | 18    | 25      | 20      | 14    | N/A      |
| JEWEL BOX                 | 117        | 5.5         | 80      | 40    | 30      | 60      | 25    | 100      |
| JEWEL BOX                 | 720        | N/A         | 550     | N/A   | N/A     | 320     | N/A   | 500      |
| BEACH GARDEN              | 520        | N/A         | 450     | N/A   | N/A     | 420     | N/A   | 650      |
| RETREAT GARDEN            | 750        | N/A         | 650     | N/A   | N/A     | 500     | N/A   | 700      |