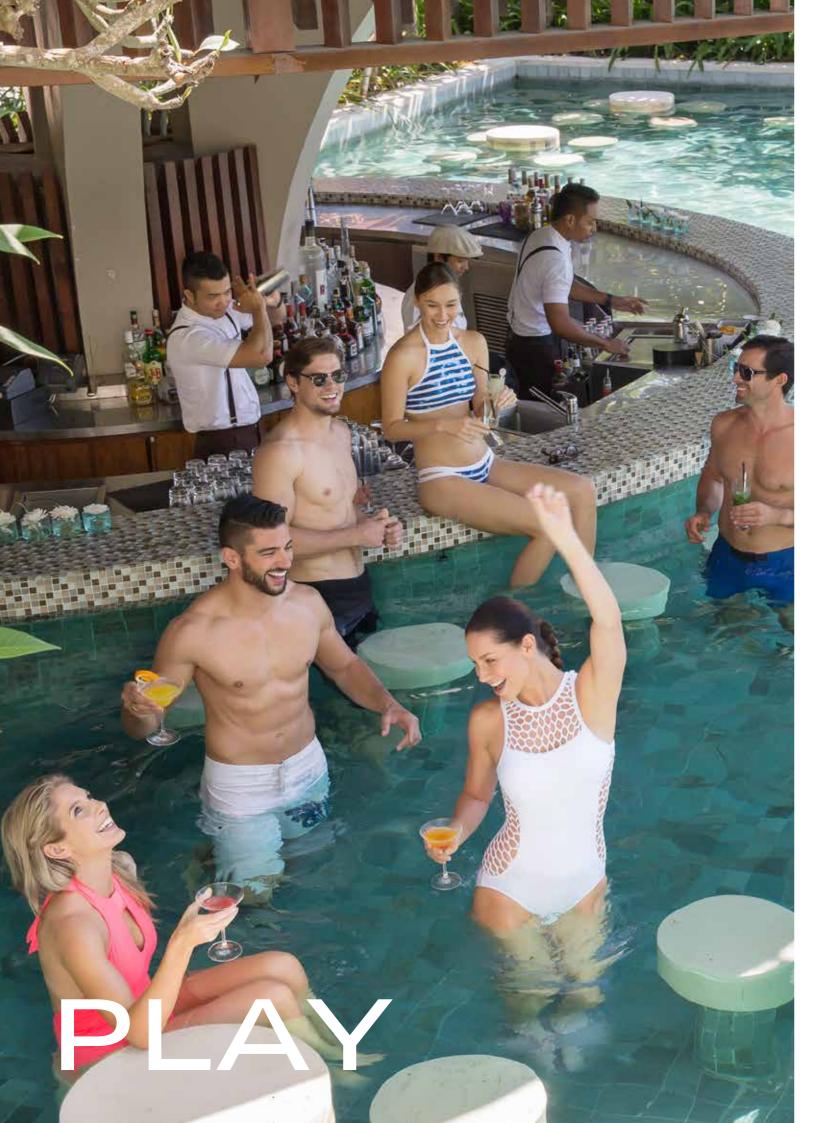

# **SERIOUS FUN**

In the evening hours, Sofitel Bali Nusa Dua Beach Resort's LOH Bar thrives as a sanctuary for the fashionable crowd. It offers a late-night hangout, a place to see and be seen. Beyond an awardwinning cocktail and wine list. Sofitel Bali Nusa Dua Beach Resort's LOH Bar makes every effort to refresh, renew, and revives its guests thereby making for an unforgettable Bali getaway.

# AT A GLANCE

- 3 pools
- Opendaily from
- 7am 7pm