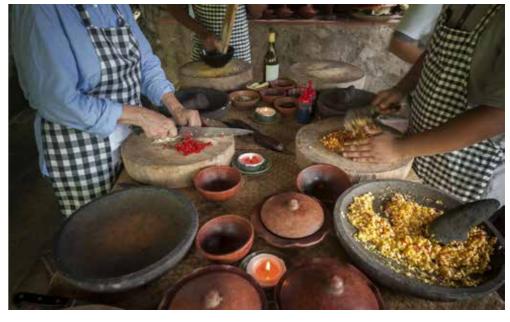

# BALINESE COOKING CLASS MONDAY TO FRIDAY (1:00PM - 2:00PM)

Have you ever wanted to learn how to make authentic traditional Balinese food? Learn about Bali's unique culture whilst enjoying a cooking class in Bali that incorporates traditional spices and herbs at Sofitel Bali Nusa Dua Beach Resort. Gain a valuable insight into the various techniques, traditional and modern food preparations as well as the cooking style used in homes across the island.