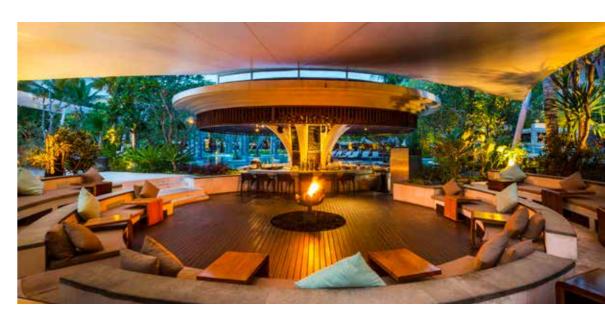

# **SERIOUS FUN**

In the evening hours, Sofitel Bali Nusa Dua Beach Resort's LOH Bar thrives as a sanctuary for the fashionable crowd. It offers a late-night hangout, a place to see and be seen. Beyond an awardwinning cocktail and wine list. Sofitel Bali Nusa Dua Beach Resort's LOH Bar makes every effort to refresh, renew, and revives its guests thereby making for an unforgettable Bali getaway.