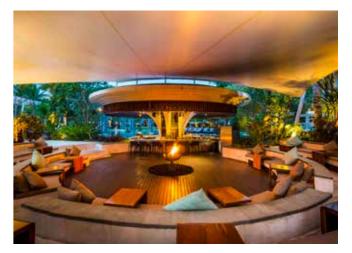

# **SERIOUS FUN**

In the evening hours, Sofitel Bali Nusa Dua Beach Resort's LOH Bar thrives as a sanctuary for the fashionable crowd. It offers a late-night hangout, a place to see and be seen. Beyond an awardwinning cocktail and wine list. Sofitel Bali Nusa Dua Beach Resort's LOH Bar makes every effort to refresh, renew, and revives its guests thereby making for an unforgettable Bali getaway.

# AT A GLANCE

- 3 pools
- Opendaily from
- 7am 7pm